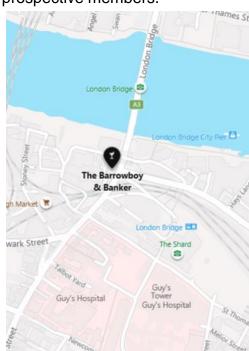

## **Informal Networking**

6pm-8pm

Barrowboy & Banker PH 6-8 Borough High Street, London SE1 9QQ

Nearest Tube:
London Bridge (2min walk)

All members and prospective members welcome.

All questions to: -

Gary Jackson E: gary@gajsurveys.co.uk M: 07967 016310

## 6pm to 8pm Initial location Barrowboy and Banker PH, London Bridge

The opportunity to meet for business networking fellow member of the Company and to bring along prospective members.

Diary dates:

6<sup>th</sup> Feb