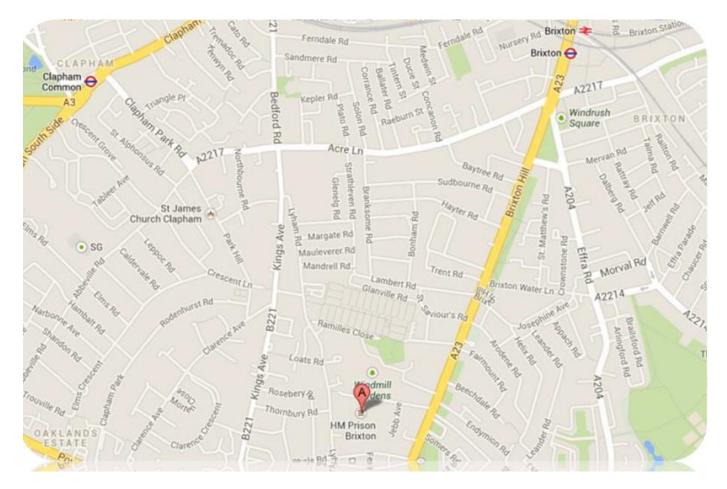

## Her Majesty's Prison Brixton

Jebb Avenue Brixton

London

SW2 5XF

## **Public Transport**

- **Bus:** The following buses pass the prison: Number 45, 59, 109, 118, 133, 159 and 250. Alight from the bus at Jebb Avenue. All buses also stop outside Brixton Underground Station
- **Train:** The nearest mainline station is Brixton. We recommend that you take any of the above buses to complete the journey
- **Underground:** Brixton (on the Victoria line) is the nearest tube station. We recommend that you take any of the above buses to complete the journey

For further assistance when planning your route to the restaurant please use Transport for London's Journey Planner: <u>www.journeyplanner.tfl.gov.uk</u>

## By Car

- The restaurant is situated 1 mile south of Brixton on the A23, off Brixton Hill
- Apart from very limited disabled parking, which is first come first serve for Blue badge Holders only, there is no parking available at the prison. There is limited pay and display on-street parking in surrounding side roads of the prison.